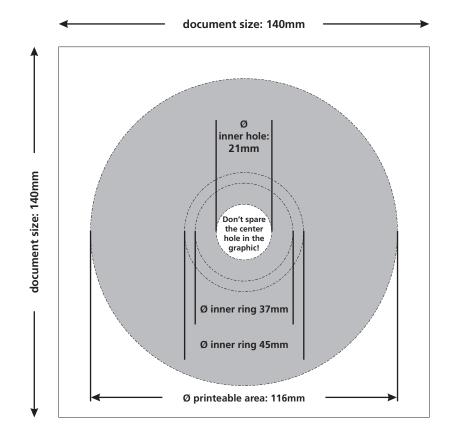

**Note:** The inner ring of your CD contains manufacturer information which includes your project number and the manufacturer's name as well as factory number.

The grey area from 21-116 mm in diameter is printable!

## Please consider:

From 21-37 mm the silver of the CD has a slightly darker underground. The inner ring with manufacturer information begins with 37 mm in the diameter and ends with 45mm. The surface of the writable part of the CD begins with 45mm in diameter.